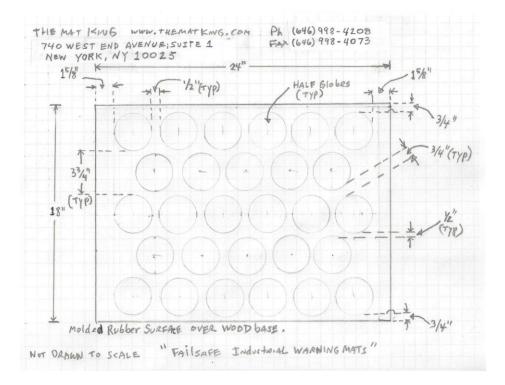

Product Drawings: Domed Industrial Warning Mats (individual unit drawing):

740 West End Avenue; Suite 1